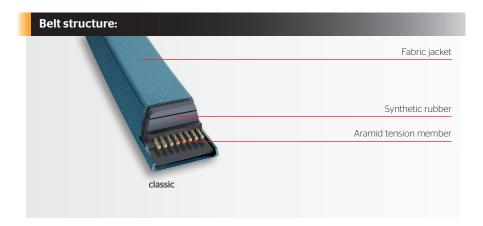

## classic

| Profile | Length range RMA (1/10 inch) |
|---------|------------------------------|
| 3L      | 3L 170 - 3L 750              |
| 4L      | 4L 180 - 4L 990              |
| 5L      | 5L 290 - 5L 990              |